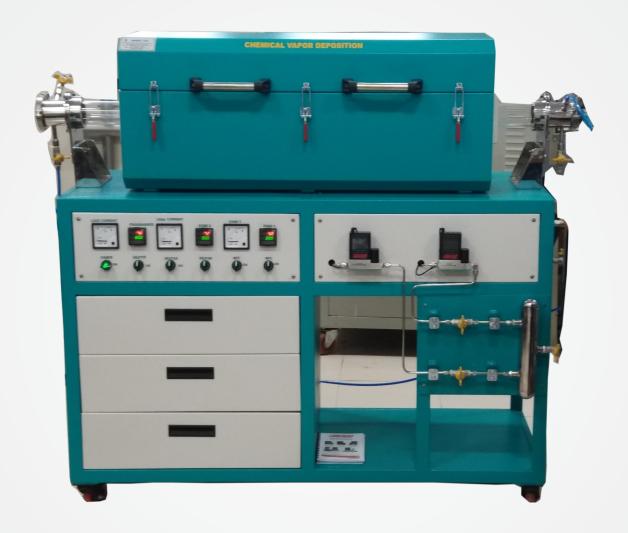

#### **Features:**

- Customized System Design
- Single and Multi Heating Zone Furnace
- Multiple Gas Channels
- Manual and/or Automated versions
- Customized Water cooling flanges for better cooling

#### **Application:**

- Synthesis of Carbon Nano-materials (e.g CNF, CNT, Graphene), Metal Oxides (e.g ZnO) etc
- High Vacuum Annealing

We are both developer and suppliers of vacuum deposition process systems and believe in providing the best solutions to our clients through modular approach and customization. We meet up with every requirement of our clients with high quality at cost effectiveness.

We provide customized Thermal Chemical Vapour Deposition (CVD) systems for the synthesis of nano materials like Carbon Nano-tubes, Graphene, Metal Oxides, Sintering of nano-materials in Vacuum or specific ambient. The Thermal CVD system consists of:

Specifications:

| Furnace type                 | High quality Research G rade    |
|------------------------------|---------------------------------|
|                              | Furnace                         |
| Furnace Material             | Ceramic Alumina Fiber           |
| Tube Material                | RCA Tube , Quartz Tube,         |
|                              | Alumina Tube                    |
| Tube Size                    | 60mm, <b>80mm</b> , 100 mm OD x |
|                              | 1200mm L                        |
| Max/Working Temperature      | 1200 °C to 1700 °C              |
| Heating element type         | Kanthal, SiC/MoSi2              |
| Temperature contro ller      | Programmable temperature        |
|                              | controller.                     |
| Temperature accuracy         | +/ -1°C                         |
| Heating zone length          | 150 mm to <b>450</b> mm         |
|                              | (Customized)                    |
| Temperature Controller       | +/ -1°C with display of set and |
|                              | actual temperature              |
| Vacuum sealing & flange kit  | Customized Stainless Steel      |
|                              | Water Cooling Flanges           |
| Safety indication            | EMO, Interlocks                 |
| Any noise and vibration      | No                              |
| Over Temperature Protection  | Yes                             |
| controller with manual reset |                                 |
| and temperature display with |                                 |
| separate thermocouple        |                                 |