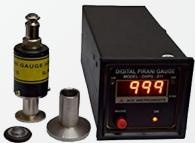

EC

## **Accessories**

#### Water chiller:

Outlet water temperature : 5°C
 Small chiller cooling capacity : 4.5kw

3. Refrigeration gas type
4. Air cooled condenser tubes with fan motor
R22, R407c
Finned copper tubes

5. Fan motor consumption : 0.75kw

6. Brewery chiller evaporator : Water tank with coils

7. Stainless steel water tank capacity: 50Ltrs8. Pipe diameter: DN329. Water pump power: 1.2kw



Rotary Vane Vacuum pump imported

### **Vacuum Indicator**

Dial vacuum gauge and digital vacuum gauge.

### **Heating Coil**

Silicon Carbide / Mosi2 & APM Kanthal Heating element

#### **PID Controller**

Digital micro process PID controller comes programmer with multi segment

#### **Alumina Crucible:**

- 1. High quality 99.7% alumina tubes
- 2. Max working temperature 1800

















Factory Address: 302, 4<sup>th</sup> Main Road, Burma Colony, Perungudi Industrial Estate, Perungudi, Chennai - 600 096. Email : sales@nanoteclab.com
Mob : +91 9444733838, 9994974299, 9445923469, 9940557287
Web: www.nanoteclab.com









ISO 9001:201