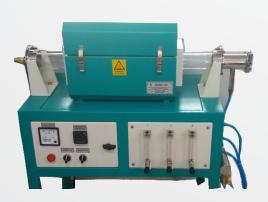

#### **Features:**

- Customized System Design
- Single and Multi Heating Zone Furnace
- Multiple Gas Channels
- Manual and/or Automated versions
- Customized Water cooling flanges for better cooling

#### **Application:**

- Synthesis of Carbon Nano-materials (e.g CNF, CNT, Graphene), Metal Oxides (e.g ZnO) etc
- High Vacuum Annealing

We are both developer and suppliers of vacuum deposition process systems and believe in providing the best solutions to our clients through modular approach and customization. We meet up with every requirement of our clients with high quality at cost effectiveness.

We provide customized Thermal Chemical Vapour Deposition (CVD) systems for the synthesis of nano materials like Carbon Nano-tubes, Graphene, Metal Oxides, Sintering of nano-materials in Vacuum or specific ambient. The Thermal CVD system consists of:

Specifications:

| Furnace type                 | High quality Research G rade    |
|------------------------------|---------------------------------|
|                              | Furnace                         |
| Furnace Material             | Ceramic Alumina Fiber           |
| Tube Material                | RCA Tube , Quartz Tube,         |
|                              | Alumina Tube                    |
| Tube Size                    | 60mm, <b>80mm</b> , 100 mm OD x |
|                              | 1200mm L                        |
| Max/Working Temperature      | 1200 °C to 1700 °C              |
| Heating element type         | Kanthal, SiC/MoSi2              |
| Temperature contro ller      | Programmable temperature        |
|                              | controller.                     |
| Temperature accuracy         | +/ -1°C                         |
| Heating zone length          | 150 mm to <b>450</b> mm         |
|                              | (Customized)                    |
| Temperature Controller       | +/ -1°C with display of set and |
|                              | actual temperature              |
| Vacuum sealing & flange kit  | Customized Stainless Steel      |
|                              | Water Cooling Flanges           |
| Safety indication            | EMO, Interlocks                 |
| Any noise and vibration      | No                              |
| Over Temperature Protection  | Yes                             |
| controller with manual reset |                                 |
| and temperature display with |                                 |
| separate thermocouple        |                                 |